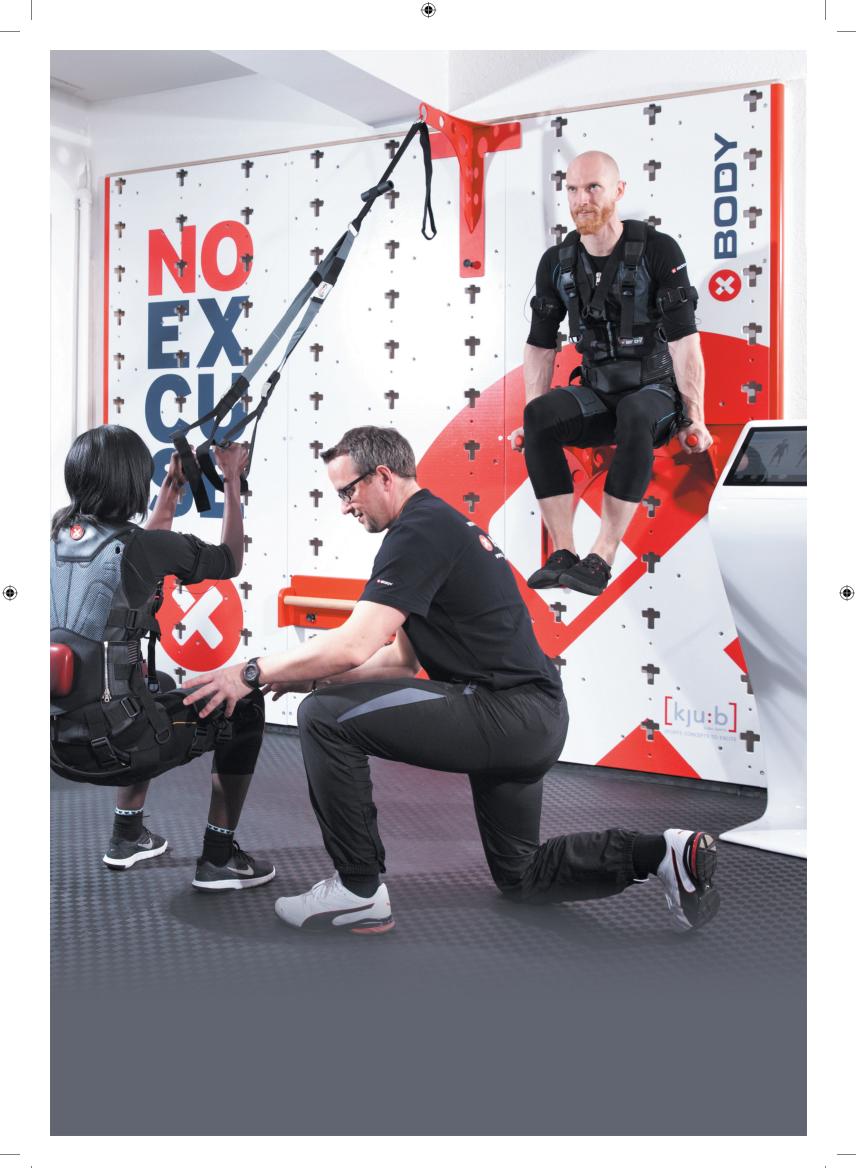

By integrating an XBody EMS studio inside your gym, you can offer your customers a wide range of high-quality EMS trainings (1-on-1 personal trainings or small group trainings), resulting in unique services your members cannot get from anywhere else. You can attract a completely new clientele who were not interested in going to the gym, but who still would like to get fit and healthy in a short, fun, yet effective way. Once they become regular members, you can cross-sell one of your other services to them. Also by offering such a new service to your existing members, you will have a great opportunity to upgrade many memberships to include EMS training also, resulting in a more invested clientele, with higher customer satisfaction and member retention rates.

### ADVANTAGES OF INTEGRATING XBODY EMS INTO GYMS

- Differenciate yourself with this new, boutique style shop-in-shop concept
- Offer new services to your existing clients to rotate them between training programs, and then therefore extend membership subscriptions
- Attract new and special market segments, and offer them other services as well
- Utilize available spaces in your fitness center, improve your revenue/sqft ratio
- Low cost of implementation