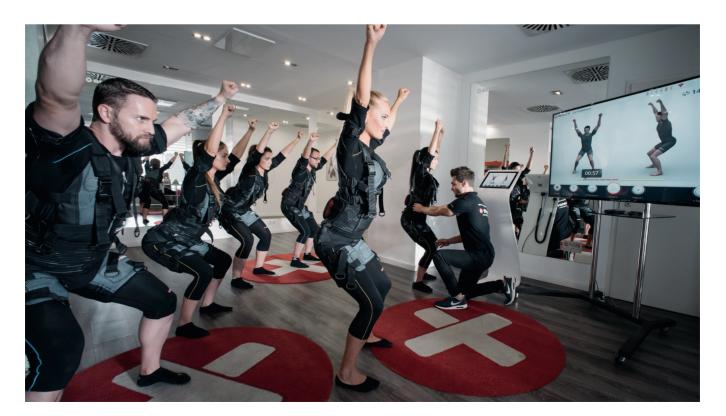

# THE CONCEPT

XBeat is a revolutionary group workout with a competitive advantage.

۲

Can be integrated to existing gyms as a Shop-in-Shop concept or can be operated in as Individual Studios as well.

۲

۲

### NOTHING BEATS XBEAT

**EMS TRAINING** This state of the art technology gives all the benefits of a full workout in just 20 minutes.

MUSIC + LIGHT Arranged exclusively for XBeat, each workout session is led by energising music.

**GROUP EXPERIENCE** Excercising together increases motivation and builds community within your studio.

 $( \bullet )$ 

۲

**VIRTUAL TRAINER** 

The built-in Virtual Trainer ensures that trainings are optimized and the exercises are implemented the right way, without the need of the trainer doing the exercises with the clients.