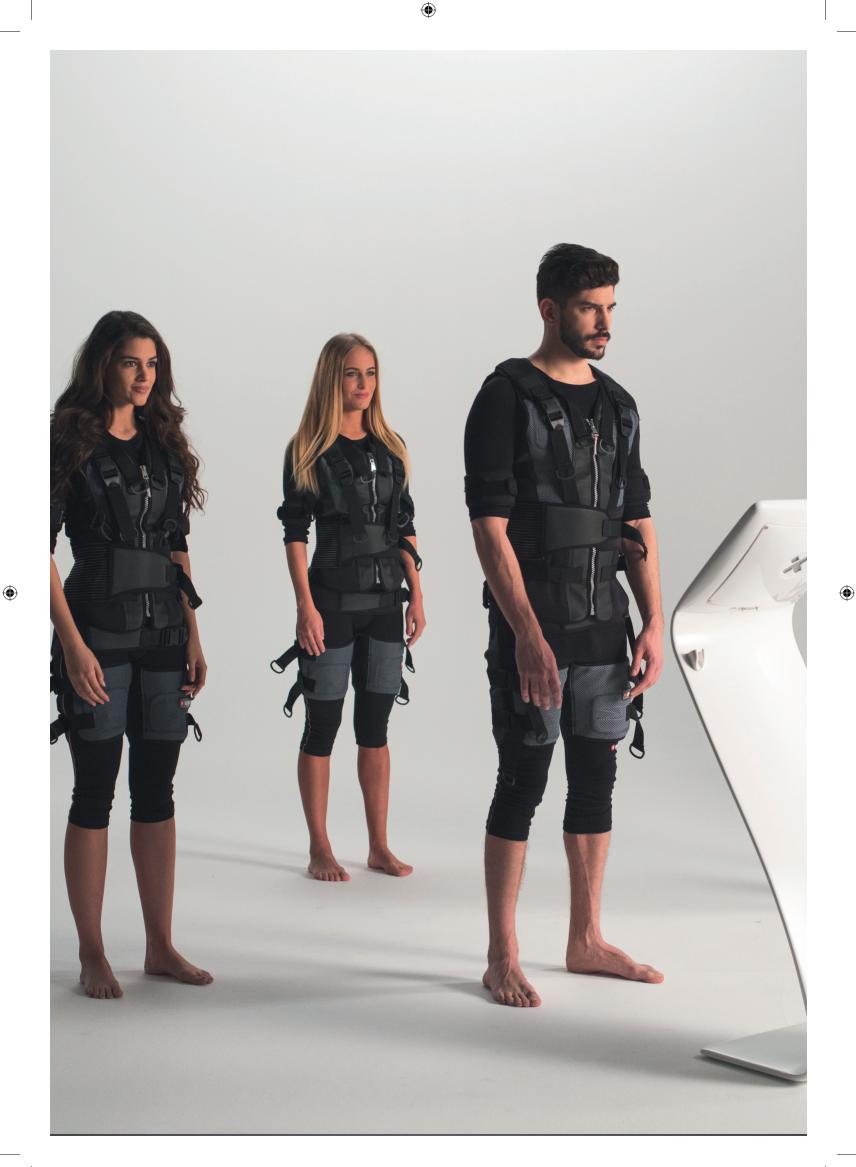

#### Electric impulses are generated by XBody devices and delivered through cables to the electrodes on the skin surface above the muscles to be stimulated.

These impulses mimic the action potential that comes from the central nervous system and evokes visible muscle contractions. The resulting muscle contraction is similar to the usual movement and the regular contractions of the muscles. Depending on the parameters of the electrical impulses (impulse frequency, impulse width, ramp-up, impulse duration, duration of rest, total session duration), different types of muscle work can be imposed on the stimulated muscles. The various types of muscle work that XBody devices can apply are capable of improving and facilitating muscle performance.

By integrating an XBody EMS studio inside your gym, you can offer your customers a wide range of high-quality EMS trainings (1-on-1 personal trainings or small group trainings), resulting in unique services your members cannot get from anywhere else. You can attract a completely new clientele who were not interested in going to the gym, but who still would like to get fit and healthy in a short, fun, yet effective way. Once they become regular members, you can cross-sell one of your other services to them. Also by offering such a new service to your existing members, you will have a great opportunity to upgrade many memberships to include EMS training also, resulting in a more invested clientele, with higher customer satisfaction and member retention rates.