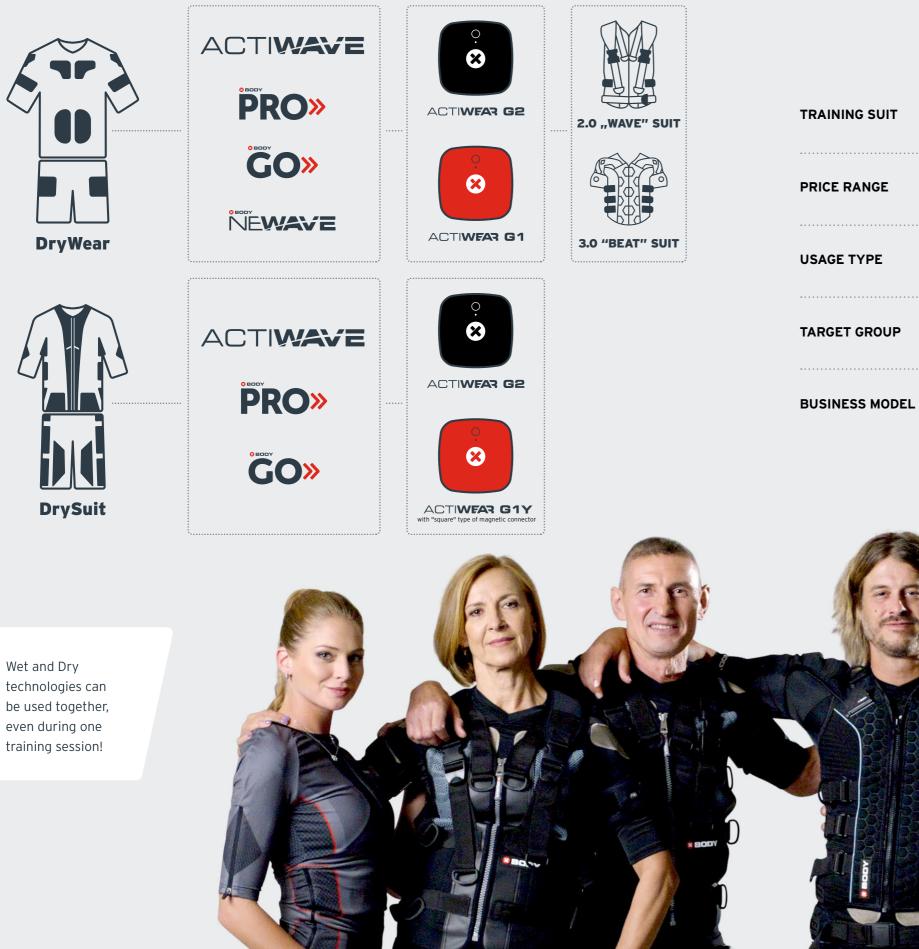

## THE UNIQUE SOLUTION FOR WATERLESS EMS TRAININGS

Being the Specialist of Professional EMS Solutions, XBody has designed a gamechanger solution to enhance customer experience and serve the needs of studios at the same time, called **DryTech** System. The waterless system contains two brand new products of different price ranges: **DryWear** and **DrySuit**, both being compatible with our existing products and accessories, making integration into

#### **COMPATIBILITY**

#### QUICK AND EASY TRAINING PREPARATION, BETTER WORKFLOW, MORE CLIENTS

**RISK-FREE AND FLEXIBLE** integration into existing studios

**COMPATIBLE:** our wet and dry systems can be combined freely, existing XBody training suits can easily be modified for using with DryWear