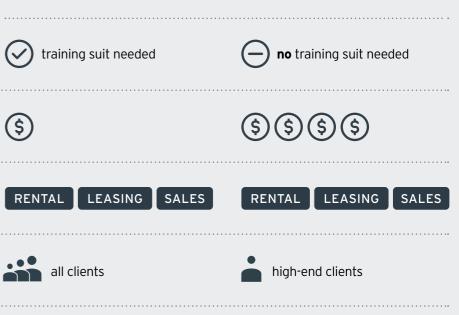

#### **DIFFERENCES BETWEEN DRYWEAR AND DRYSUIT**

**DryWear** 

\$

...

all clients

#### DrySuit

Great for new and existing studios for full or gradual change from wet to dry trainings

Great for studios with high-end clients looking for fully personal training suits