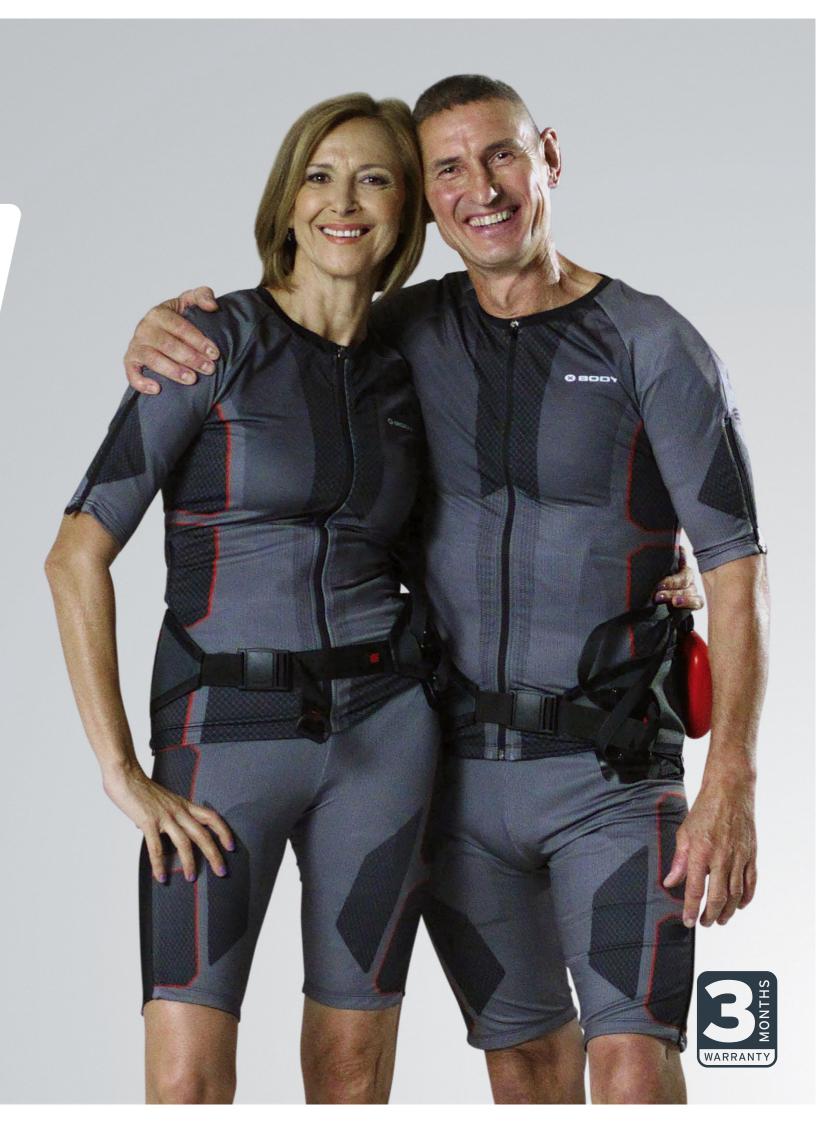

### **DrySuit** QUICK, PERSONAL, HYGIENIC

XBody DryWear is a **unique, waterless personal** EMS training suit without need for training undergarments.

Quick and **easy suit-up**, maximum **comfort** 

Great stimulation sensation and real muscle contraction

Highest quality of **innovative** technical materials

The dual-layered design results in the best possible compression, and that ensures real muscle contraction from the very first minute. The XBody DrySuit comes with magnetic connection, stretching, seamless and hidden cables, includes shoulder electodes, are super lightweight and washable.

Separate jacket and pants make sure it fits all shapes and sizes, and fitting can be finetuned with durable zippers.