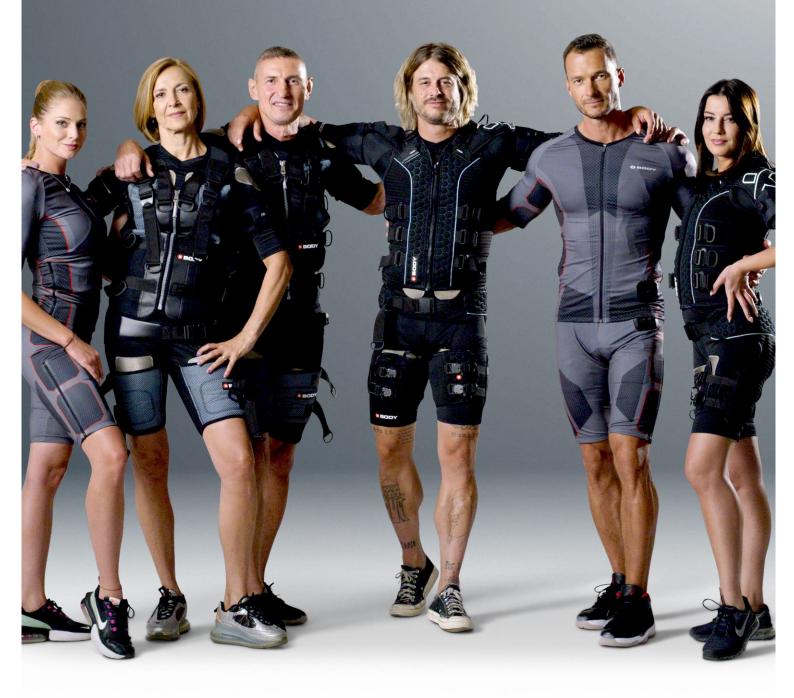

### **DryWear** QUICK, HYGIENIC, COST-EFFECTIVE

XBody DryWear is a **unique**, **waterless** EMS training underwear to be used with our XBody training suits.

**Risk-free** and **cost-effective** switch

Great stimulation sensation and real muscle contraction

### **DrySuit** QUICK, PERSONAL, HYGIENIC

XBody DryWear is a **unique, waterless personal** EMS training suit without need for training undergarments.

Quick and **easy suit-up**, maximum **comfort** 

Great stimulation sensation and real muscle contraction